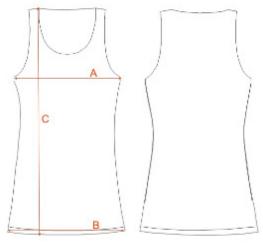

## **SIZE CHART**

Ladies Netball Dress Modern

| REF | SIZES (cm)     | L6   | L8   | L10  | L12  | L14  | L16  | L18  | L20  | L22  | L24  |
|-----|----------------|------|------|------|------|------|------|------|------|------|------|
| Α   | Chest Width    | 39   | 41.5 | 44   | 46.5 | 49   | 51.5 | 54   | 56.5 | 59   | 61.5 |
| В   | Hem Width 1/2  | 51   | 53.5 | 56   | 58.5 | 61   | 63.5 | 66   | 68.5 | 71   | 73.5 |
| С   | Regular Length | 82   | 83   | 84   | 85   | 86   | 87   | 88   | 89   | 90   | 91   |
| D   | Long Length    | 89.5 | 90.5 | 91.5 | 92.5 | 93.5 | 94.5 | 95.5 | 96.5 | 97.5 | 98.5 |
|     |                |      |      |      |      |      |      |      |      |      |      |
|     |                |      |      |      |      |      |      |      |      |      |      |

Please take all measurements when the garment is laid flat on the floor, not when garment is being worn.