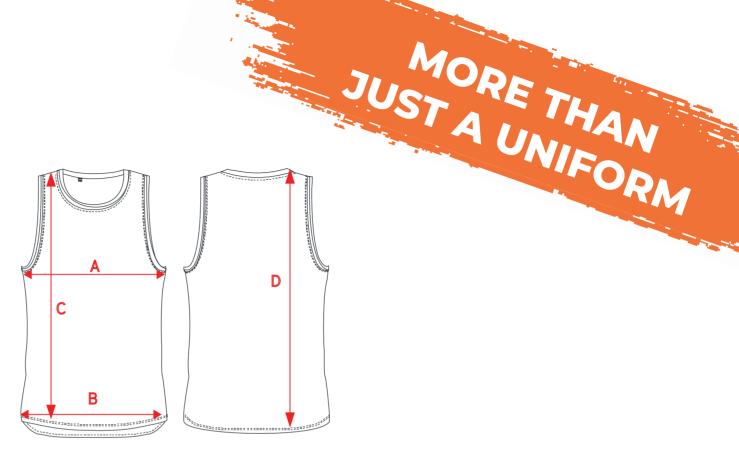

## **SIZE CHART** Mens Training Singlet

| REF | SIZES (cm)      | 2XS | XS   | S  | М    | L  | XL   | 2XL | 3XL  | 4XL | 5XL  | 6XL | 7XL  |
|-----|-----------------|-----|------|----|------|----|------|-----|------|-----|------|-----|------|
| Α   | Chest Width 1/2 | 46  | 48.5 | 51 | 53.5 | 56 | 58.5 | 61  | 63.5 | 66  | 68.5 | 71  | 73.5 |
| В   | Hem Width 1/2   | 47  | 49.5 | 52 | 54.5 | 57 | 59.5 | 62  | 64.5 | 67  | 69.5 | 72  | 74.5 |
| C   | Front Length    | 66  | 68   | 70 | 72   | 74 | 76   | 78  | 80   | 82  | 84   | 86  | 88   |
| D   | Back Length     | 70  | 72   | 74 | 76   | 78 | 80   | 82  | 84   | 86  | 88   | 90  | 92   |

Please take all measurements when the garment is laid flat on the floor, not when garment is being worn.