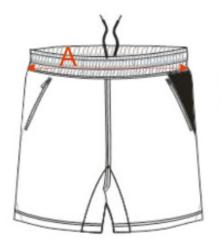

## **SIZE CHART**

Men's Gym Shorts

|        |                                                               | 2XS      | XS       | S        | М          | L          | XL       | 2XL      | 3XL        | 4XL        | 5XL        | 6XL      | 7XL      |
|--------|---------------------------------------------------------------|----------|----------|----------|------------|------------|----------|----------|------------|------------|------------|----------|----------|
| REF    | SIZES (cm)                                                    | 28       | 30       | 32       | 34         | 36         | 38       | 40       | 42         | 44         | 46         | 48       | 50       |
| A<br>B | Waistband 1/2 (Relaxed)<br>Regular Length including waistband | 32<br>39 | 34<br>40 | 36<br>41 | 38<br>42.5 | 40<br>43.5 | 42<br>45 | 44<br>46 | 46<br>47.5 | 48<br>48.5 | 50<br>49.5 | 52<br>51 | 54<br>52 |
|        |                                                               |          |          |          |            |            |          |          |            |            |            | _        |          |

Please take all measurements when the garment is laid flat on the floor, not when garment is being worn.