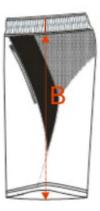

## **SIZE CHART**

Men's Gym Shorts

|        |                                                               | 2XS      | XS       | S        | М          | L          | XL       | 2XL      | 3XL        | 4XL        | 5XL        | 6XL      | 7XL      |
|--------|---------------------------------------------------------------|----------|----------|----------|------------|------------|----------|----------|------------|------------|------------|----------|----------|
| REF    | SIZES (cm)                                                    | 28       | 30       | 32       | 34         | 36         | 38       | 40       | 42         | 44         | 46         | 48       | 50       |
| A<br>B | Waistband 1/2 (Relaxed)<br>Regular Length including waistband | 32<br>39 | 34<br>40 | 36<br>41 | 38<br>42.5 | 40<br>43.5 | 42<br>45 | 44<br>46 | 46<br>47.5 | 48<br>48.5 | 50<br>49.5 | 52<br>51 | 54<br>52 |
|        |                                                               |          |          |          |            |            |          |          |            |            |            | _        |          |

Please take all measurements when the garment is laid flat on the floor, not when garment is being worn.