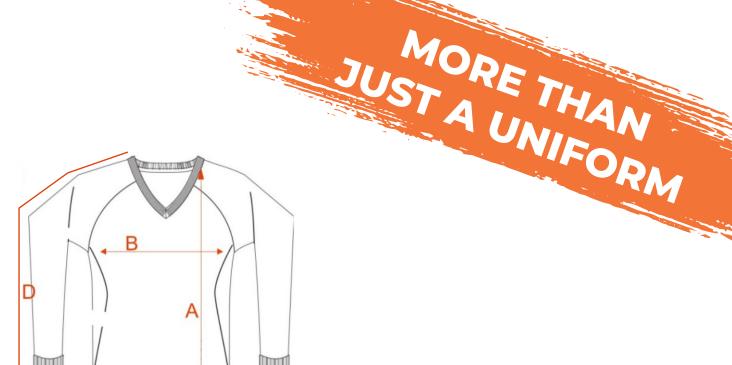

## **SIZE CHART**

Mens Cricket Sweater

| REF | SIZES (cm)                       | XS | S    | М  | П    | XL | 2XL  | 3XL | 4XL  | 5XL | 6XL  |
|-----|----------------------------------|----|------|----|------|----|------|-----|------|-----|------|
| Α   | Length                           | 67 | 69   | 71 | 73   | 75 | 77   | 79  | 81   | 83  | 85   |
| В   | Chest Width 1/2                  | 55 | 57.5 | 60 | 62.5 | 65 | 67.5 | 70  | 72.5 | 75  | 77.5 |
| С   | Hem Width 1/2                    | 33 | 35.5 | 38 | 40.5 | 43 | 45.5 | 48  | 50.5 | 53  | 55.5 |
| D   | Sleeve length from HSP incl cuff | 78 | 79.5 | 81 | 82.5 | 84 | 85.5 | 87  | 88.5 | 90  | 91.5 |
|     |                                  |    |      |    |      |    |      |     |      |     |      |

Please take all measurements when the garment is laid flat on the floor, not when garment is being worn.

Important- \*Size chart has been adjusted from original\*