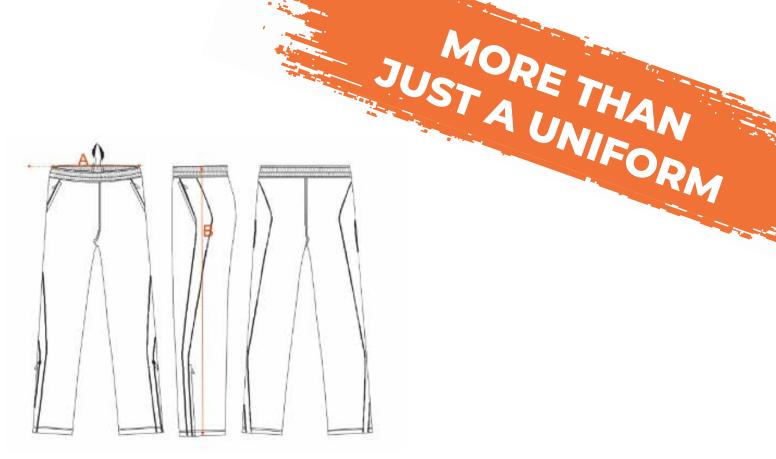

## **SIZE CHART**

Men's Cricket Pants

|     |                                    | XXS | XS   | S    | М    | L   | XL  | 2XL | 3XL | 4XL | 5XL |
|-----|------------------------------------|-----|------|------|------|-----|-----|-----|-----|-----|-----|
| REF | SIZES (cm)                         | 28  | 30   | 32   | 34   | 36  | 38  | 40  | 42  | 44  | 46  |
| A   | Waistband 1/2 (Relaxed)            | 32  | 33.5 | 35.5 | 37.5 | 39  | 41  | 43  | 45  | 47  | 49  |
| В   | Regular Length including waistband | 99  | 102  | 103  | 106  | 109 | 110 | 112 | 113 | 114 | 116 |
|     | *please specify if shorter/longer  |     |      |      |      |     |     |     |     |     |     |
|     | length req*                        |     |      |      |      |     |     |     |     |     |     |

Please take all measurements when the garment is laid flat on the floor, not when garment is being worn.