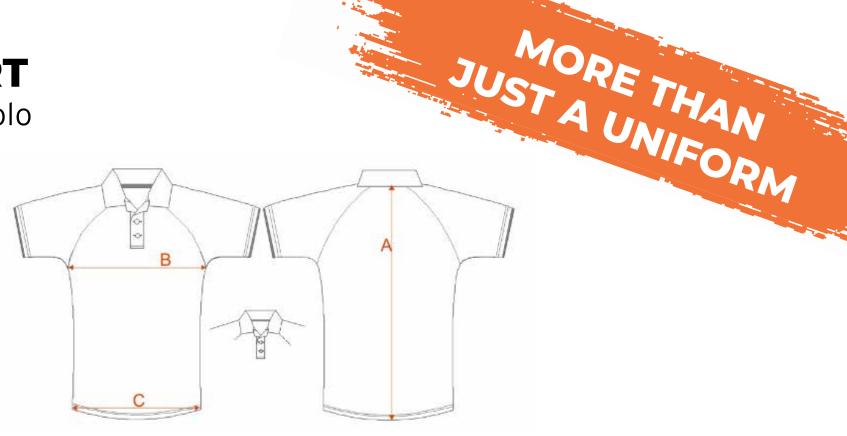

## **SIZE CHART** Men's Raglan Polo

| REF | SIZES (cm)         | 2XS | XS   | S  | М    | L  | XL   | 2XL | 3XL  | 4XL | 5XL  | 6XL | 7XL  |
|-----|--------------------|-----|------|----|------|----|------|-----|------|-----|------|-----|------|
| A   | Centre Back Length | 67  | 69   | 71 | 73   | 75 | 77   | 79  | 81   | 83  | 85   | 87  | 89   |
| В   | Chest Width 1/2    | 50  | 52.5 | 55 | 57.5 | 60 | 62.5 | 65  | 67.5 | 70  | 72.5 | 75  | 77.5 |
| С   | Hem Width 1/2      | 48  | 50.5 | 53 | 55.5 | 58 | 60.5 | 63  | 65.5 | 68  | 70.5 | 73  | 75.5 |
|     |                    |     |      |    |      |    |      |     |      |     |      |     |      |

Please take all measurements when the garment is laid flat on the floor, not when garment is being worn.