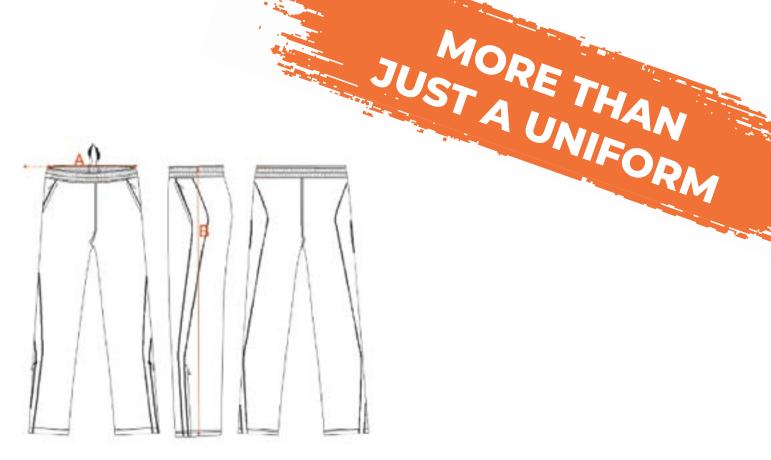

## **SIZE CHART**

Men's Cricket Pants

|               |                                                                                                                     | XS              | S                  | М                        | L                        | XL               | 2XL              | 3XL              | 4XL                    | 5XL                    | 6XL              |
|---------------|---------------------------------------------------------------------------------------------------------------------|-----------------|--------------------|--------------------------|--------------------------|------------------|------------------|------------------|------------------------|------------------------|------------------|
| REF<br>A<br>B | SIZES (cm) Waistband 1/2 (Relaxed) Regular Length including waistband *please specify if shorter/longer length reg* | <b>28</b> 32 99 | <b>30</b> 33.5 102 | <b>32</b><br>35.5<br>103 | <b>34</b><br>37.5<br>106 | <b>36</b> 39 109 | <b>38</b> 41 110 | <b>40</b> 43 112 | <b>42</b><br>45<br>113 | <b>44</b><br>47<br>114 | <b>46</b> 49 116 |

Please take all measurements when the garment is laid flat on the floor, not when garment is being worn.

<sup>\*</sup>Important- Size chart has been adjusted from original\*